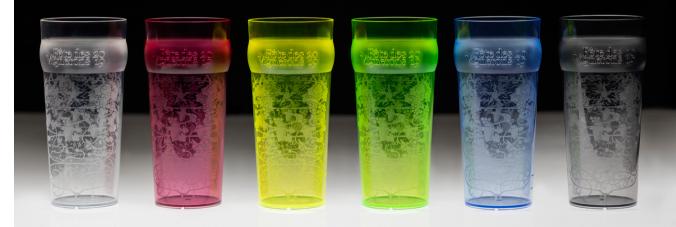

## Beer & Long drink glass made to measure

- Reusable in recyclable plastic
  - Oustomisable
  - O Unbreakable

Beer & Long drink glass made to measure

Industrial dishwasher safe at 85°

Nestable without risk of jamming

Graduation 2cl, 4cl, 3dl

Normative pictograms under the feet

Recyclable plastic without BPA

Production time 3 months

Packed in boxes of 200 pieces

THE GLASSES ARE CUSTOMIZABLE, DISCOVER THE POSSIBILITIES!

## **Customisation options**

TRANSLUCENT OR COLOURED

SEVERAL SHAPES

SEVERAL CAPACITIES

ADDITION OF DESIGNS AND LOGOS ON THE WHOLE GLASS

Cemiplast

Raw material & grey matter, form follows function.

From the idea to the product, we are partners,