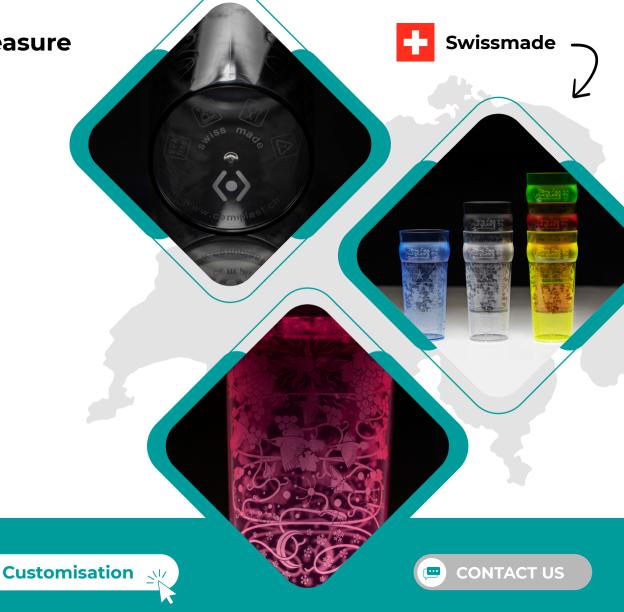

Graduation 2cl, 4cl, 3dl

Normative pictograms under the feet

Recyclable plastic without BPA

Production time 3 months

Packed in boxes of 200 pieces

THE GLASSES ARE CUSTOMIZABLE, DISCOVER THE POSSIBILITIES!

## **Customisation options**

TRANSLUCENT OR COLOURED

SEVERAL SHAPES

SEVERAL CAPACITIES

ADDITION OF DESIGNS AND LOGOS ON THE WHOLE GLASS

Cemiplast

Raw material & grey matter, form follows function.

From the idea to the product, we are partners,