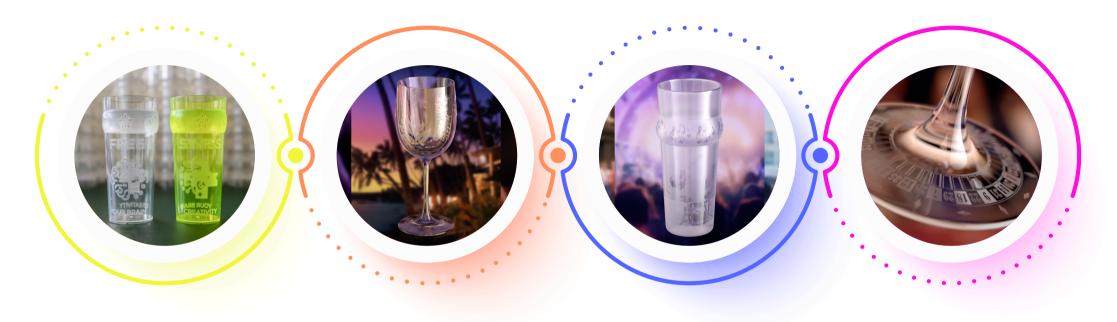

## Beer & Long drink glass made to measure

- Reusable in recyclable plastic
  - Oustomisable
  - O Unbreakable

Beer & Long drink glass made to measure

Industrial dishwasher safe at 85°

Nestable without risk of jamming

Graduation 2cl, 4cl, 3dl

Normative pictograms under the feet

Recyclable plastic without BPA

Production time 3 months

Packed in boxes of 200 pieces

THE GLASSES ARE CUSTOMIZABLE, DISCOVER THE POSSIBILITIES!

## **Customisation options**

TRANSLUCENT OR COLOURED

SEVERAL SHAPES

SEVERAL CAPACITIES

ADDITION OF DESIGNS AND LOGOS ON THE WHOLE GLASS

Cemiplast

Raw material & grey matter, form follows function.

From the idea to the product, we are partners,